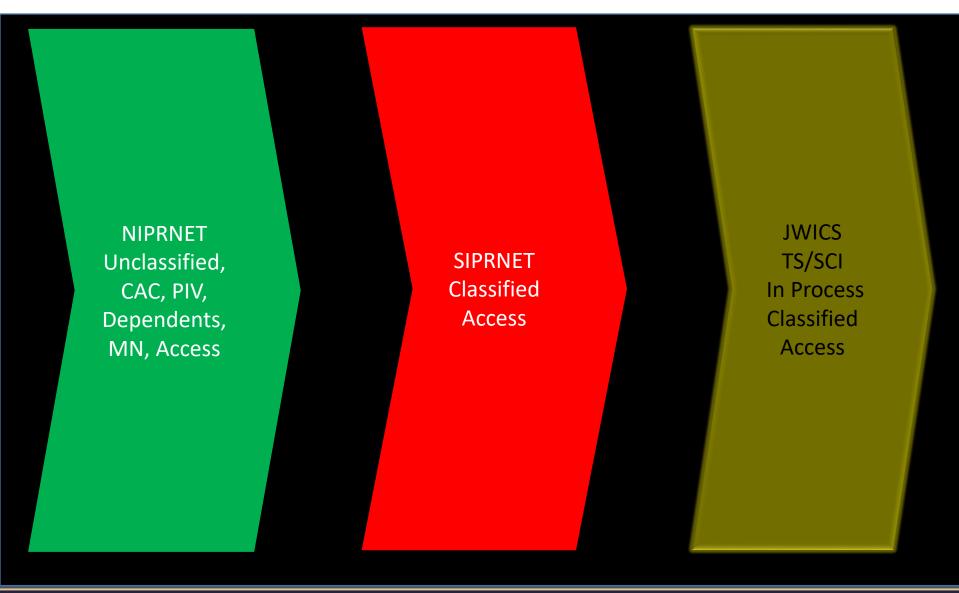

### Secure Military Networks

JKO Learning Management System (LMS). Training management system on secure military network. CAC and login/password access to training courses, records, reporting, VCLASS and SGST.

#### Access Authentication

## CAC / VA PIV / Username & PWD Access 5.3M Registered Accounts / 2.2M Active Users

As of October 1, 2020 the Transition Assistance Program (TAP) online curriculum moved to a new learning management system, TAP LMS. TGPS courses are NO LONGER AVAILABLE on JKO: To access the new virtual course curriculum, visit <u>www TAPevents org/courses</u> to enroll. Please contact your local TAP Manager for additional details.