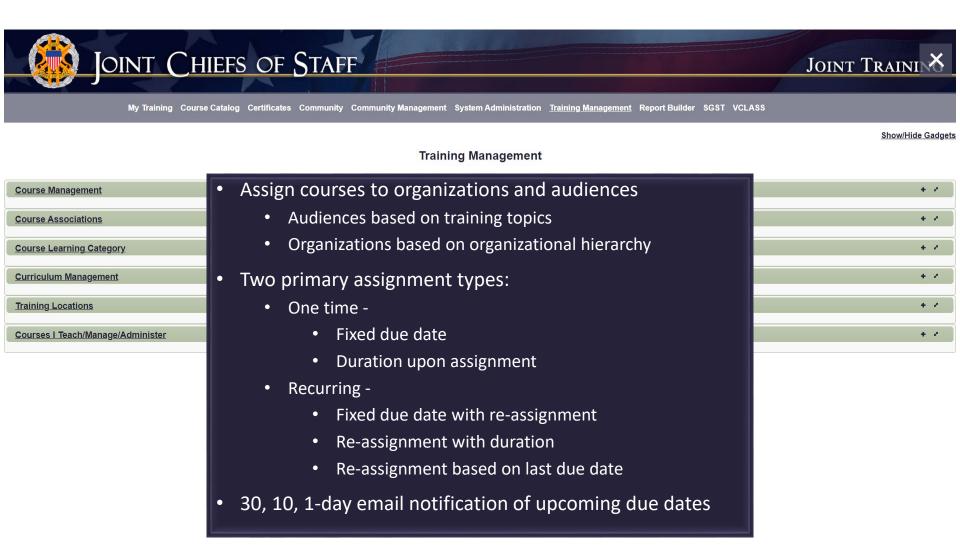

|  |  |  |  |
|                  | 🗀 NDU                                              | Custom Reports For National Defense University (NDU)                            |                                                                                                                                     |  |  |  |  |
|                  |                                                    | •                                                                               | <ul> <li>Graphic display in a variety of formats including<br/>tabular, pie charts, line charts, bar charts, histograms.</li> </ul> |  |  |  |  |

### Report Builder – Operational Dashboard





#### Training Program Management







#### Communities

|                   | My Training Course Catalog Certificates Community SGST VCLASS WS_R Dept Community S                                                                                                                                                                                                   |  |  |  |  |  |
|-------------------|---------------------------------------------------------------------------------------------------------------------------------------------------------------------------------------------------------------------------------------------------------------------------------------|--|--|--|--|--|
|                   | My Profile 👔 Help