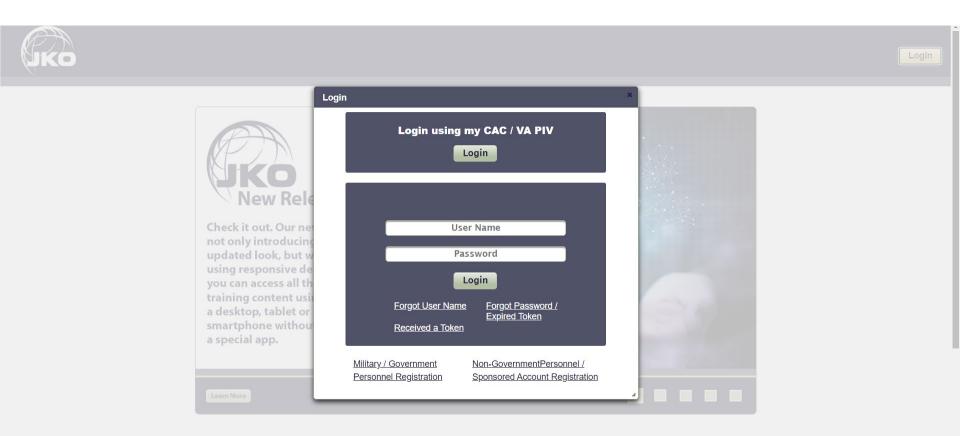

#### Access Authentication

## CAC / VA PIV / Username & PWD Access 5.3M Registered Accounts / 2.2M Active Users

As of October 1, 2020 the Transition Assistance Program (TAP) online curriculum moved to a new learning management system, TAP LMS. TGPS courses are NO LONGER AVAILABLE on JKO: To access the new virtual course curriculum, visit <u>www TAPevents org/courses</u> to enroll. Please contact your local TAP Manager for additional details.