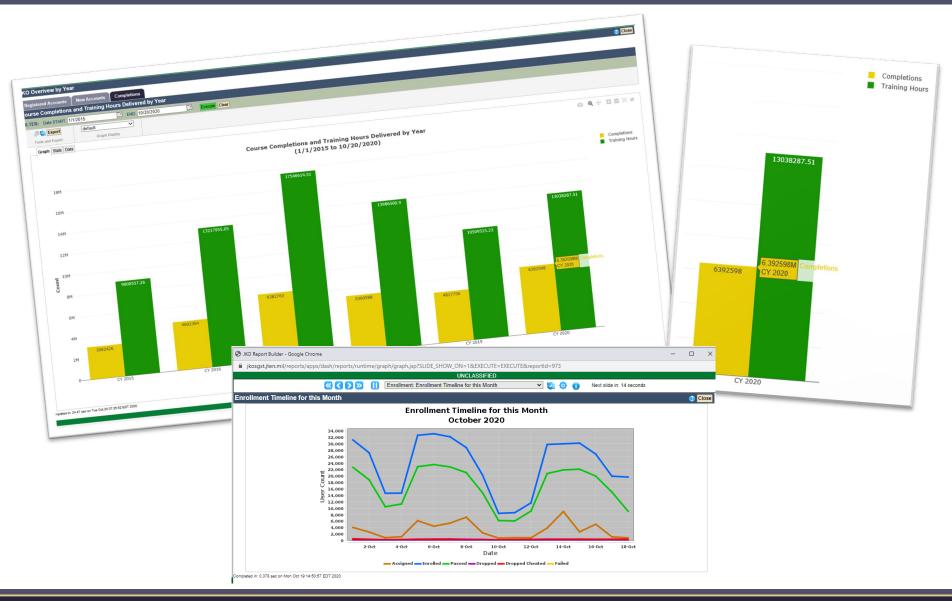

#### Report Builder – Training Management

| Report Builder   |                                                    | Joint Knowledge Online                                                          |                                                                                                                                     |  |  |  |  |
|------------------|----------------------------------------------------|---------------------------------------------------------------------------------|-------------------------------------------------------------------------------------------------------------------------------------|--|--|--|--|
| Reports Favo     | Reports Favorite Reports Slide Show Help Desk JTRS |                                                                                 |                                                                                                                                     |  |  |  |  |
| Path: Reports >: | Path: Reports >> My Reports                        |                                                                                 |                                                                                                                                     |  |  |  |  |
| _                | earch for a report                                 |                                                                                 |                                                                                                                                     |  |  |  |  |
| My Reports       |                                                    |                                                                                 |                                                                                                                                     |  |  |  |  |
| Action           | Name                                               |                                                                                 | Description                                                                                                                         |  |  |  |  |
|                  | 🛅 Standard Reports                                 | Reports open to all users of the Report Builder module. No additional access re | /required.                                                                                                                          |  |  |  |  |
|                  | 🗀 QuadCharts                                       | Quadcharts is used to develop quadcharts.                                       |                                                                                                                                     |  |  |  |  |
|                  | 🗀 JKO Courseware                                   | Custom reports for the JKO Staff. Subject: Courseware                           | Dui ile real lleau Access. Turining Cooudinatore                                                                                    |  |  |  |  |
|                  | 🗀 Nemesis Course Builder                           | Custom reports for the JKO Staff. Subject: Course Builder                       | <ul> <li>Privileged User Access – Training Coordinators,</li> </ul>                                                                 |  |  |  |  |
|                  | 🗀 JKO Curriculum                                   | Custom reports for the JKO Staff. Subject: Curriculum                           |                                                                                                                                     |  |  |  |  |
|                  | 🗀 JKO JTRS                                         | Custom reports used for JTRS                                                    | Managers, Data Analysts, etc.                                                                                                       |  |  |  |  |
|                  | 🗀 JKO Mobile                                       | Custom reports for the JKO Staff. Subject: LMS Mobile (Pinsetter)               |                                                                                                                                     |  |  |  |  |
|                  | 🗀 JKO System                                       | Custom reports for the JKO Staff. Subject: System                               | Standard and sustamized reports available                                                                                           |  |  |  |  |
|                  | JKO Tests and Surveys                              | Custom reports for the JKO Staff. Subject: Tests/Survey                         | <ul> <li>Standard and customized reports available.</li> </ul>                                                                      |  |  |  |  |
|                  | 🗀 JKO Usage                                        | Custom reports for the JKO Staff. Most reports here are related to the F        |                                                                                                                                     |  |  |  |  |
|                  | 🗀 JKO Users                                        | Custom reports for the JKO Staff. Subject:: LMS Users                           | <ul> <li>Robust reporting capability assists in managing</li> </ul>                                                                 |  |  |  |  |
|                  | 🛅 Army                                             | United States Army                                                              |                                                                                                                                     |  |  |  |  |
|                  | 🗀 Dashboard                                        | Custom reports used by the Dashboard module                                     | organizational training programs.                                                                                                   |  |  |  |  |
|                  | 🗀 DHA                                              | Custom reports for Defense Health Agency (DHA)                                  |                                                                                                                                     |  |  |  |  |
|                  |                                                    | Custom reports for Defense Health Agency (DHA) Health Insurance Po              | <ul> <li>Run using a standard web browser, accessed via JKO</li> </ul>                                                              |  |  |  |  |
|                  |                                                    | Custom reports for Defense Health Agency (DHA) TRICARE                          |                                                                                                                                     |  |  |  |  |
|                  |                                                    | Custom reports for Defense Health Agency (DHA) Defense Medical Hu               | LMS.                                                                                                                                |  |  |  |  |
|                  | _                                                  | Department of Defense                                                           |                                                                                                                                     |  |  |  |  |
|                  |                                                    | Custom reports for the Joint Staff                                              | Data expertable to Excel CSV format RDE and other                                                                                   |  |  |  |  |
|                  |                                                    | JKO Course Catalog Search                                                       | • Data exportable to Excel, CSV format, PDF and other                                                                               |  |  |  |  |
|                  |                                                    | Mission Command Support Directorate                                             | formats.                                                                                                                            |  |  |  |  |
|                  | 🗀 NDU                                              | Custom Reports For National Defense University (NDU)                            |                                                                                                                                     |  |  |  |  |
|                  |                                                    | •                                                                               | <ul> <li>Graphic display in a variety of formats including<br/>tabular, pie charts, line charts, bar charts, histograms.</li> </ul> |  |  |  |  |

### Report Builder – Operational Dashboard