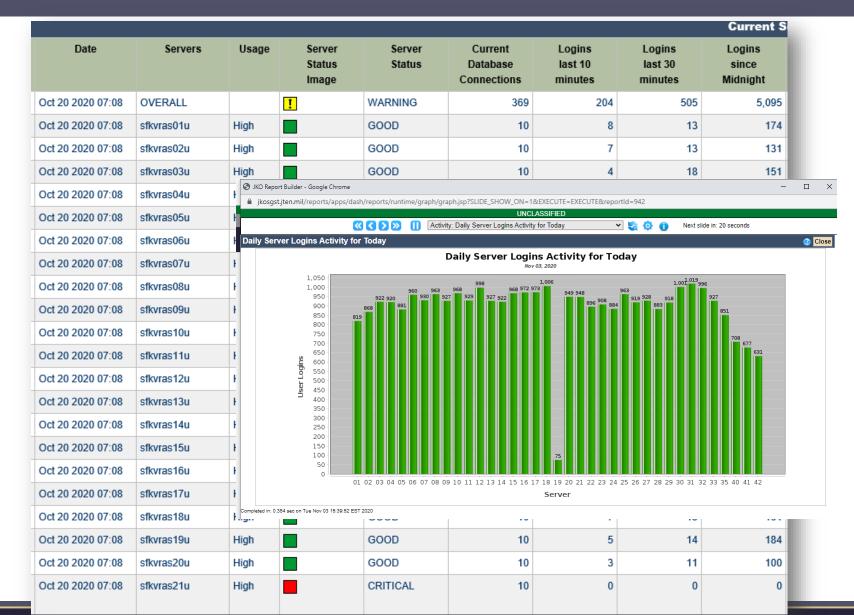

#### Report Builder – Training Management

| Report Builder   |                                                    | Joint Knowledge Online                                                          |                                                                                                                                     |  |  |  |  |
|------------------|----------------------------------------------------|---------------------------------------------------------------------------------|-------------------------------------------------------------------------------------------------------------------------------------|--|--|--|--|
| Reports Favo     | Reports Favorite Reports Slide Show Help Desk JTRS |                                                                                 |                                                                                                                                     |  |  |  |  |
| Path: Reports >: | Path: Reports >> My Reports                        |                                                                                 |                                                                                                                                     |  |  |  |  |
| _                | earch for a report                                 |                                                                                 |                                                                                                                                     |  |  |  |  |
| My Reports       |                                                    |                                                                                 |                                                                                                                                     |  |  |  |  |
| Action           | Name                                               |                                                                                 | Description                                                                                                                         |  |  |  |  |
|                  | 🛅 Standard Reports                                 | Reports open to all users of the Report Builder module. No additional access re | /required.                                                                                                                          |  |  |  |  |
|                  | 🗀 QuadCharts                                       | Quadcharts is used to develop quadcharts.                                       |                                                                                                                                     |  |  |  |  |
|                  | 🗀 JKO Courseware                                   | Custom reports for the JKO Staff. Subject: Courseware                           | Dui ile real lleau Access. Turining Cooudinatore                                                                                    |  |  |  |  |
|                  | 🗀 Nemesis Course Builder                           | Custom reports for the JKO Staff. Subject: Course Builder                       | <ul> <li>Privileged User Access – Training Coordinators,</li> </ul>                                                                 |  |  |  |  |
|                  | 🗀 JKO Curriculum                                   | Custom reports for the JKO Staff. Subject: Curriculum                           |                                                                                                                                     |  |  |  |  |
|                  | 🗀 JKO JTRS                                         | Custom reports used for JTRS                                                    | Managers, Data Analysts, etc.                                                                                                       |  |  |  |  |
|                  | 🗀 JKO Mobile                                       | Custom reports for the JKO Staff. Subject: LMS Mobile (Pinsetter)               |                                                                                                                                     |  |  |  |  |
|                  | 🗀 JKO System                                       | Custom reports for the JKO Staff. Subject: System                               | Standard and sustamized reports available                                                                                           |  |  |  |  |
|                  | JKO Tests and Surveys                              | Custom reports for the JKO Staff. Subject: Tests/Survey                         | <ul> <li>Standard and customized reports available.</li> </ul>                                                                      |  |  |  |  |
|                  | 🗀 JKO Usage                                        | Custom reports for the JKO Staff. Most reports here are related to the F        |                                                                                                                                     |  |  |  |  |
|                  | 🗀 JKO Users                                        | Custom reports for the JKO Staff. Subject:: LMS Users                           | <ul> <li>Robust reporting capability assists in managing</li> </ul>                                                                 |  |  |  |  |
|                  | 🛅 Army                                             | United States Army                                                              |                                                                                                                                     |  |  |  |  |
|                  | 🗀 Dashboard                                        | Custom reports used by the Dashboard module                                     | organizational training programs.                                                                                                   |  |  |  |  |
|                  | 🗀 DHA                                              | Custom reports for Defense Health Agency (DHA)                                  |                                                                                                                                     |  |  |  |  |
|                  |                                                    | Custom reports for Defense Health Agency (DHA) Health Insurance Po              | <ul> <li>Run using a standard web browser, accessed via JKO</li> </ul>                                                              |  |  |  |  |
|                  |                                                    | Custom reports for Defense Health Agency (DHA) TRICARE                          |                                                                                                                                     |  |  |  |  |
|                  |                                                    | Custom reports for Defense Health Agency (DHA) Defense Medical Hu               | LMS.                                                                                                                                |  |  |  |  |
|                  | _                                                  | Department of Defense                                                           |                                                                                                                                     |  |  |  |  |
|                  |                                                    | Custom reports for the Joint Staff                                              | Data expertable to Excel CSV format RDE and other                                                                                   |  |  |  |  |
|                  |                                                    | JKO Course Catalog Search                                                       | • Data exportable to Excel, CSV format, PDF and other                                                                               |  |  |  |  |
|                  |                                                    | Mission Command Support Directorate                                             | formats.                                                                                                                            |  |  |  |  |
|                  | 🗀 NDU                                              | Custom Reports For National Defense University (NDU)                            |                                                                                                                                     |  |  |  |  |
|                  |                                                    | •                                                                               | <ul> <li>Graphic display in a variety of formats including<br/>tabular, pie charts, line charts, bar charts, histograms.</li> </ul> |  |  |  |  |

### Report Builder – Operational Dashboard